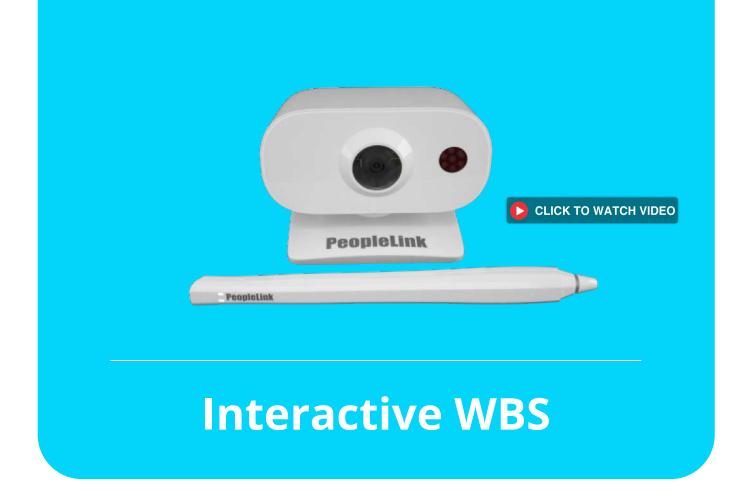

PeopleLink Interactive WBS (White Board Solution) connected to your projector will turn your regular whiteboard into a fully featured interactive whiteboard. You can take notes, annotate PowerPoint presentations, and turn any surface into a fully functional Interactive board.

# Applications

 Area of Application: Classrooms, Training Rooms, Boardrooms, Auditoriums.