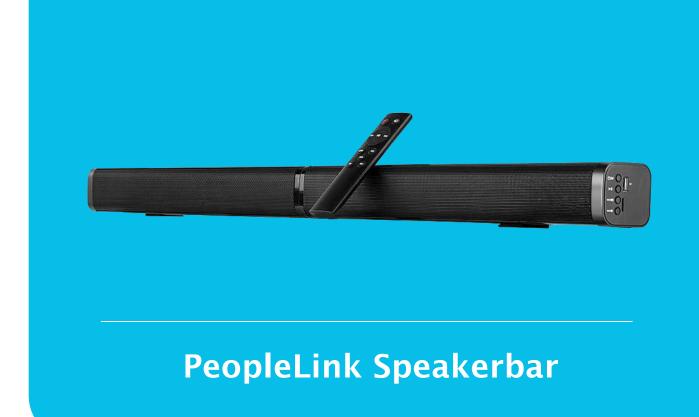

## **Product Features**

- All-in-one Soundbar with built-in Dual Bass Port Design; Includes Optical Cable & AUX Cable;
- **SoundBar:** Wireless Music Streaming with Bluetooth; Works with your TV remote control;
- **Cinematic experience:** Instaplay soundbar with 40w powerful sound and in rated 4.0 channel output offers cinematic experience at your home
- **Optical input:** Soundbar offers essential feature of optical input for a digitall ear and enhanced sound
- **Aux connectivity:** 3.5mm aux cable to connect with or without bluetooth
- Wireless connectivity: Bluetooth v5.0 for seamless wireless connectivity and streaming with wide range of devices and Video Conference Applicaton
- **Add thrill:** 4-built in drivers (two on each side) provide heart thumping rich bass and ultimate surround sound environment with crystal clear audio.

#### Part code

PeopleLink Speakerbar

: PPL-PCU-PSB-WL