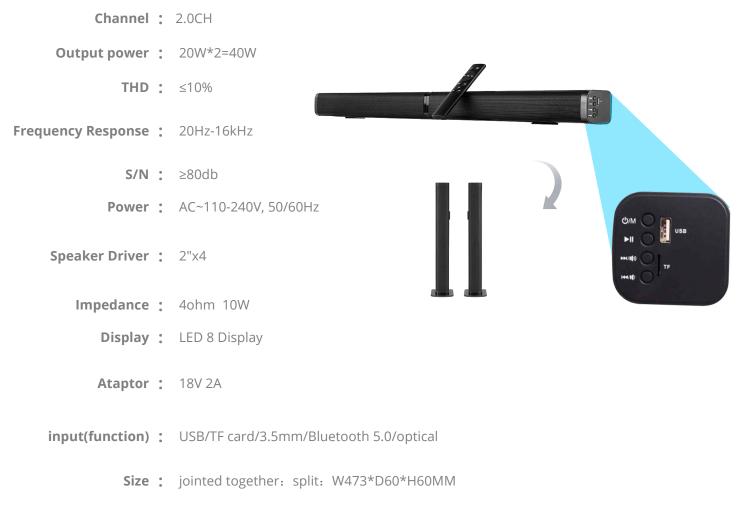

## **Product Features**

- All-in-one Soundbar with built-in Dual Bass Port Design; Includes Optical Cable & AUX Cable;
- **SoundBar:** Wireless Music Streaming with Bluetooth; Works with your TV remote control;
- **Cinematic experience:** Instaplay soundbar with 40w powerful sound and in rated 4.0 channel output offers cinematic experience at your home
- **Optical input:** Soundbar offers essential feature of optical input for a digitall ear and enhanced sound
- **Aux connectivity:** 3.5mm aux cable to connect with or without bluetooth
- Wireless connectivity: Bluetooth v5.0 for seamless wireless connectivity and streaming with wide range of devices and Video Conference Applicaton
- **Add thrill:** 4-built in drivers (two on each side) provide heart thumping rich bass and ultimate surround sound environment with crystal clear audio.

# **Specifications**

Manual, remote control, 1.5M Audio calble, Adaptor, wall mount screw, Accessories : Stand pad, 1.5M Left and right connect cable ,60mm left and right connect cable