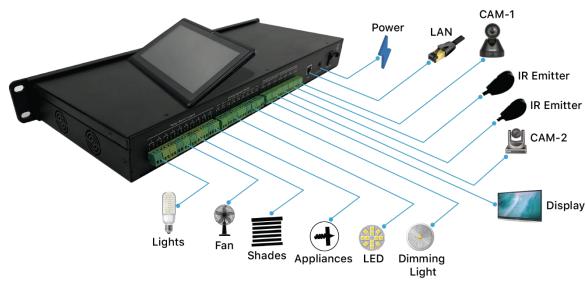

PeopleLink Instacontroller ARSI - 31074 is a control system that integrates IP devices, including them, into a larger control network. This system can be integrated with any network, personal or commercial. This device offers secured and reliable connectivity with a wide range of IP devices, like touchscreens, computers, mobile devices, etc, whether on-premises or at remote locations. The Instacontroller android app helps in controlling systems on LAN, WAN, or Internet from any location across the globe.

## **Connectors & Card Slots**

Relay Switch Output : Total 10 blocks (1 to 10) on rear panel with each 2-pin 3.81 mm detachable terminal;
Comprises normally open, Non-Isolated relays;
Rated 6 Amp, 230 Volts AC or 110 Volts DC max.
Analog Signal : Total 9 blocks (operated from 3 channels Ch-1 to Ch-3) on rear panel with each 2-pin 3.81 mm detachable terminal; Rated for 0-10 Volts DC, protected

to 10 Volts DC maximum, input impedance 10k Ohms with pull-up resistor.

**Serial Output :** Total 3 blocks (COM-1 to COM-3) on rear panel with each 3-pin 3.81 mm detachable terminal; Bidirectional TTL/RS-232 (0-5 Volts) port with up to 115200 baud rate.

**HW-R** : One recessed push button for hardware reset **IR & Serial Output** : Total 4 blocks (COM-4 to COM-7) on rear panel with each 3-pin 3.81 mm detachable terminal; Comprises IR/Serial output ports; Bidirectional TTL/RS-232 (0-5 Volts) port with up to

115200 baud rate when configured as serial; One-way IR output when configured as IR Emitter.

LAN : One 8-pin RJ45 jack on rear panel;

10Base-T/100Base-TX Ethernet port

**TMP-R :** One 3-pin 3.81mm detachable terminal on rear panel for reading Temperature / Humidity

**Power :** One 2.1 mm DC power jack connector associated with a Power Switch on rear panel; 12 Volt DC power input and 2 Amp max current rating