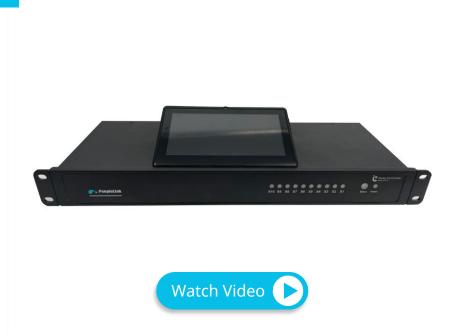

# InstaController ARSI-31074

PeopleLink Instacontroller ARSI - 31074 is a control system that integrates IP devices, including them, into a larger control network. This system can be integrated with any network, personal or commercial. This device offers secured and reliable connectivity with a wide range of IP devices, like touchscreens, computers, mobile devices, etc, whether on-premises or at remote locations. The Instacontroller android app helps in controlling systems on LAN, WAN, or Internet from any location across the globe.

### Enclosure

Chassis : Metal, black finish Faceplate : Metal, black finish with white label Mounting : Freestanding; 1U rack-mountable (including rack ears)