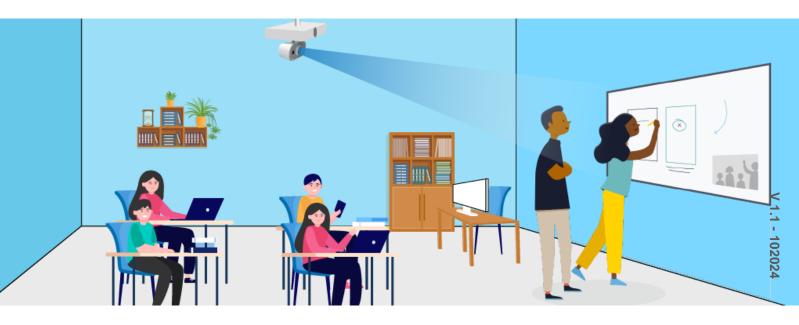

## **Interactive WBS**

### **Key Features**

- Turn any surface into an Interactive White Board.
- Multi touch recognition for much enhanced collaboration
- Portable & Sleek design.
- Providing almost up to 150" Interactive Surface.
- Interactive WBS helps hold audience attention

PeopleLink Interactive WBS (White Board Solution) connected to your projector will turn your regular whiteboard into a fully featured interactive whiteboard. You can take notes, annotate PowerPoint presentations, and turn any surface into a fully functional Interactive board.