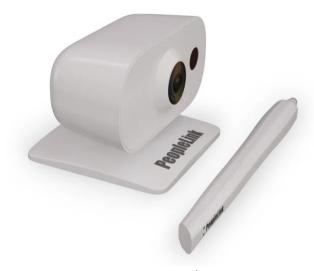

### **Signal Receiver**

**Movement Detection Tech:** Infrared

**Active Area (max projection size)** 

: 90 inch diagonal

Active Area (horizontal angle): +/-30 degrees

Active Area (vertical angle): 0-120 degrees

Calibration Technology: Infrared Positioning

**Active Distance from projection**: 0.8-2m

Connectivity Interface distance up to 24 m):

1 x USB Cable (connection distance up to 24 m)

**Power Requirement :** 4.5 DC 9 W (from USB port)

Power Consumption: <1.5 W

Weight: 72g

### **Magic Pen**

Movement Detection Tech: LED light

Voltage: 3.7V

Consumption of LED: 16.5 ~ 17mV

Electric quantity: 240 mA / h

Usage Time: 2 week to 1 month

Pen Body Dimension: 17cm (length)

Weight: 43q