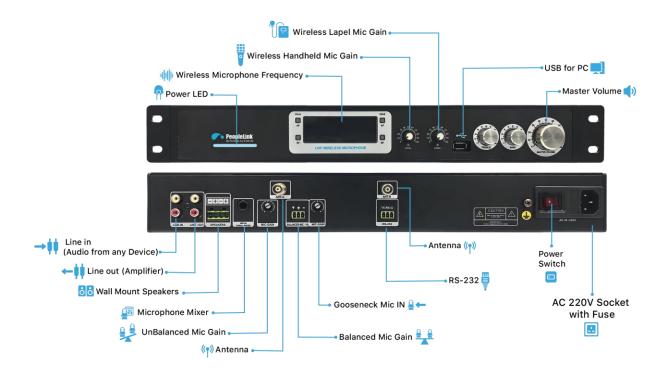

## **Wireless Microphone System**

Frequency Type: Quartz locked frequency

Operating Range: 100 Feet

Microphone Options: 2 x Handheld / 1 Handheld +1

headband / 2 x headband Microphones

**Frequencies :** 5 non interfering frequencies available

**Antennas:** Soft, Flexible rubberized antennas

Output: Balanced Phoenix and Mixed Unbalanced 1/4"

Outputs

**LCD Display**: Frequency, Group, Antenna & Channel is

displayed on the LCD in the receiver

**Gain Control**: Separate gain controls for both the

channels

Microphone Frequency Response: 40 Hz-16KHz

Microphone Type: UHF

## **Amplifier**

Power Output @ 8 ohms: 2 X 50W, Vcc= 24V DC

Minimum Impedance: 8 ohms @50W

Frequency Response: 20 Hz-20,000Hz

Operating Supply Voltage: 8 V to 24 V

Type: Class D (Digital)

### **Digital Signal Processor**

**Frequency Range :** 30 Hz. to 16KHz.

**Automatic Echo Cancellation :** Yes

**Automatic Gain Control :** Yes

**Dynamic Noise Reduction :** Yes

**Noise Supression:** Yes

Full Duplex: Yes

#### **Interface**

**Input:** Built-In 1 x Handheld, 1 x headband

Microphone

**Unbalanced MIC Input:** 1x 6.5mm phono jack with

gain controller

Balanced 48v/12v Phantom MIC Inputs: 1 x Phoenix

ports with separate gain controller

**Line Input:** 1 x 2RCA

**Line Output:** 1 x 2RCA

**USB Interface for PC Connectivity :** 1 x USB 2.0

RS-232 for Controlling: 1 x RS-232 audio controlling

### **Miscellaneous**

**Power Supply Unit (PSU):** Power Supply Unit with Short Circuit, Overload, and Voltage Protection

**Application :** Classrooms, Training Rooms

Capacity: 40 to 60 Seater

**Shape of the room :** Any