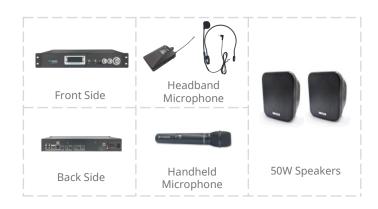

### **Packaging Information**

**Components:** 19 inch chassis 1.5U (Rack Mountable)

with Inbuilt DSP

Package Includes: Inbuilt Package Includes People
Link Multi-Channel Console DSP with built-in Amplifier,
Wireless Handheld Microphone, Wireless Headband
Microphone, USB2.0 x 1, Cable, Stereo to Microphone,

2 RCA Cable x 2, 50W Speakers x 2