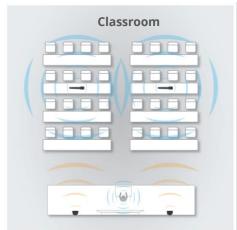

## **Device Set-up**

Disclaimer:- Room setup diagrams provided for reference only. Actual room setup and size may vary as per requirements.