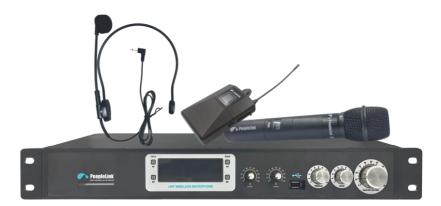

### **Packaging Information**

**Components:** 19 inch chassis 1.5U (Rack Mountable)

with Inbuilt DSP

Package Includes: Inbuilt Package Includes People
Link Multi-Channel Console DSP with built-in Amplifier,
Wireless Handheld Microphone, Wireless Headband
Microphone, USB2.0 x 1, Cable, Stereo to Microphone,

2 RCA Cable x 2, 50W Speakers x 2