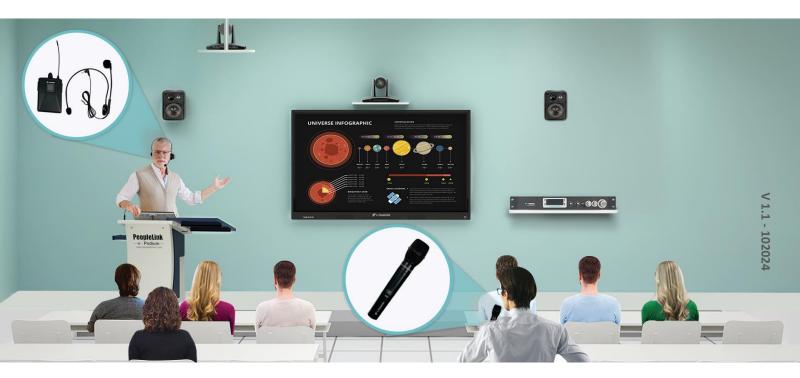

## PeopleLink Multichannel All in one DSP

PeopleLink DSP is the ultimate choice for a high-definition audio signal processor. The most powerful HD audio available, it delivers full, continuous presence meetings with multi-location voice conferencing over its four inputs and two-output DSP, ideal for local sound reinforcement. Highly scalable and flexible, PeopleLink's multichannel console DSP provides an HD voice communications platform. This powerful, fault-tolerant solution is ideal for the communications needs of large enterprises as well as service providers looking to offer video conferencing services. Advanced design - This is the most powerful and up-to-date microphone mixer, DSP, and amplifier available in the industry today. It is compact, simple, and extremely user-friendly, allowing you to do large-scale video conferencing from a compact audio system.

## **Product Features**

- Range: Wide operating range of 100 feet
- Power Supply Safety: Power Supply Unit with Short Circuit, Overload and Over Voltage Protection
- SMT Circuit : Surface Mount Technology (SMT ) Circuit
- **Efficiency**: High efficiency of ~90%
- Current: Very low quiescent current. It Can run on an inverter.
- **Circuit**: Technology (SMT) Circuit Integrated Self-Protection
- Frequency lock: Quartz-locked frequency
- Area of application : Classrooms,
   Training Rooms
- Capacity: 40 to 60 seater
- Chassis: 19-Inch chassis 1.5U (Rack Mountable) DSP with Inbuilt amplifier with wireless microphone System

## **Wireless Microphone System**

Frequency Type: Quartz locked frequency

Operating Range: 100 Feet

Microphone Options: 2 x Handheld / 1 Handheld +1

headband / 2 x headband Microphones

**Frequencies :** 5 non interfering frequencies available