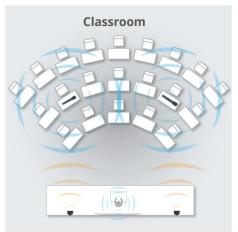

## **Device Set-up**

Disclaimer:- Room setup diagrams provided for reference only. Actual room setup and size may vary as per requirements.