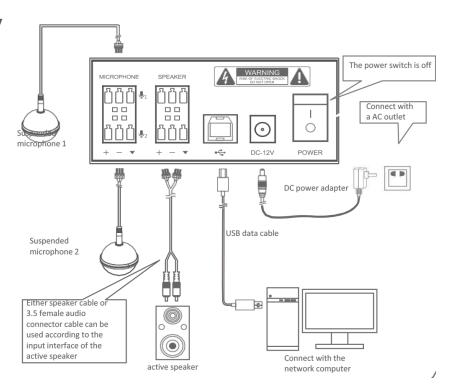

Frequency response: 20hz-20khz @+4dBu

Microphone channel: +0/ -2dB line input channel: +0/-0.5dB.

Light: Work normal, red, green alternatively

lighting on certification

### **Audio Features:**

Adaptive echo cancellation : Yes
Adaptive noise suppression : Yes

Intelligent remix: Yes

## **OS Support:**

Windows 7 / Windows 10 / Windows XP, Mac OS

## **Temperature:**

**Temperature**: 20°~70°

**Humidity**: 20~90% condensation free

Noise level: <48dB

**Storage temperature:** 20°~70

### Microphone:

Pick up radius: 10m Max

Frequency response: 50hz-20khz Sensitivity: -47 plus or minus 3dB.

**SNR:** 75dB





# **Application Scenarios**







**Disclaimer:-** Room setup diagrams provided for reference only. Actual room setup and size may vary as per requirements.

## Connectivity



# **Ordering Information**

PeopleLink DSP CM

#### **LEARN MORE**

For more information on DSP CM Click Here

### SALES AND INQUIRIES -

#### **Global Headquarters**

Q3-A3, 10th Floor Cyber Towers, HITEC City, Hyderabad, Telangana 500081, **India Phone:** +91 9100123013 **Email:** vc@peoplelinkvc.com

#### **International Contact Numbers**

USA: +1 669-696-8383 Australia: +61 370 037070 France: +33 6 80 75 26 42 Middle East: +966 5300 19292 UK: +44 20 4571 5454 UAE: +971 4 3339082 Canada: +1 647-945-7373 Malaysia: +(6)018-2872188 New Zealand: +64-9-802-4666 Africa: +254 107 529 656

: PCU-DSP-CM

#### **Tech Support**

**Toll Free:** 1800 208 3399 customersupport@peoplelinkvc.com