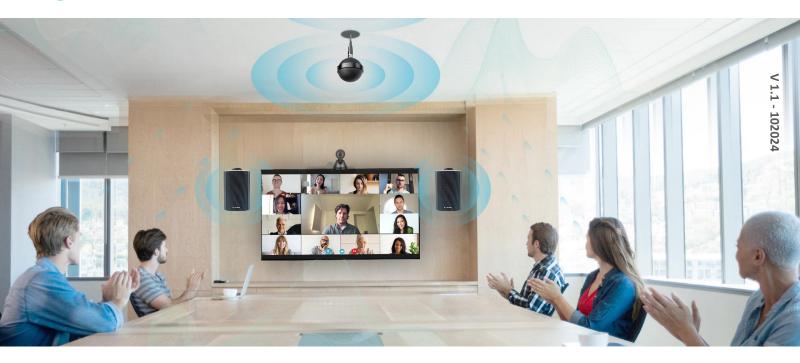

## **PeopleLink DSP CM**

Watch Video

Experience high-quality audio communication with PeopleLink's voice collaboration DSP. With the ease of technology designed for conferencing, you can effortlessly transform your classrooms, training rooms, and boardrooms. The DSP-CM is a high-quality audio solution that incorporates a high signal-to-noise ratio, adaptive echo cancellation, adaptive noise suppression, and intelligent sound mixing. Ceiling microphones are designed to cover meeting spaces, such as training rooms, classrooms, and demo rooms, with discreet and easily accessible ceiling mounting.

# **Application Scenarios**

**Disclaimer:-** Room setup diagrams provided for reference only. Actual room setup and size may vary as per requirements.