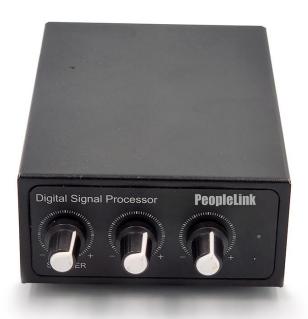

### **Component:**

Digital audio processor

DSP processing bus structure

USB 2.0 B-type connection

2 road 3.81mm phoenix interface

Input and output single adjustment knob

Suspended spherical microphone

### **Interface:**

**USB**: USB Type-B **Power**: DC 12V

Phoenix interface: 2 road 3.81mm