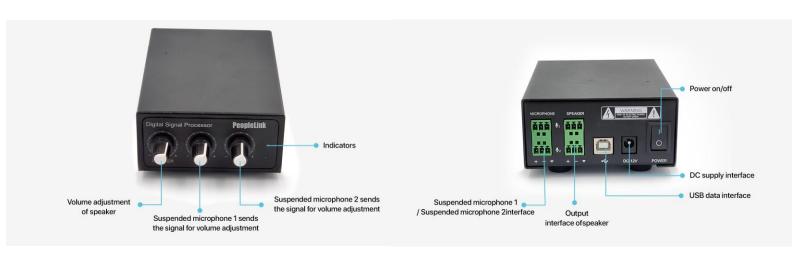

### **Component:**

Digital audio processor

DSP processing bus structure

USB 2.0 B-type connection

2 road 3.81mm phoenix interface

Input and output single adjustment knob

Suspended spherical microphone

### **Interface:**

**USB**: USB Type-B **Power**: DC 12V

Phoenix interface: 2 road 3.81mm