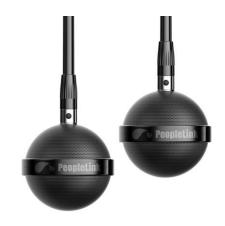

### **Component:**

Digital audio processor

DSP processing bus structure

USB 2.0 B-type connection

2 road 3.81mm phoenix interface

Input and output single adjustment knob

Suspended spherical microphone

### Microphone:

Pick up radius: 10m Max

Frequency response: 50hz-20khz Sensitivity: -47 plus or minus 3dB.

**SNR:** 75dB