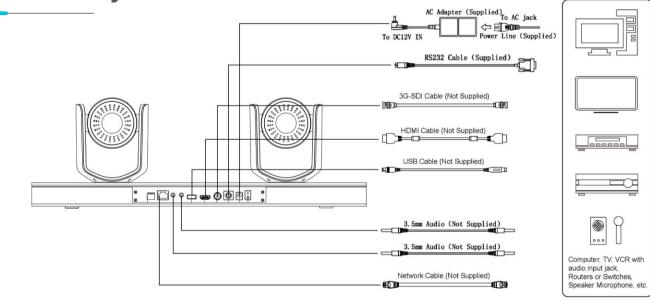

on:** AAC

Protocol: HTTP, RTSP, RTMP, RTP, TCP, UDP, ONVIF

**Dual Stream:** Support

### **Interface**

**Video Output :** 1 × HDMI Interface,1×3G-SDI

Interface

**Audio Input:** 2 × LINE IN, including one channel with EC **Audio Output:** 1 × LINE OUT

Network Interface: 1 × 10M/100M

**USB Interface :** 1 × USB2.0 **Control Interface :** 1 × RS-232

### **General Specifications**

Control Protocol: VISCA, PELCO-P, PELCO-D

Address: 0~63

Power Supply: DC12V

**Power Consumption :** <50W **Working Temp :** 0°C ~ + 40°C **Storage Temp :** -20°C ~ +60°C

Dimension (LxWxH): 500 mm x 162mm x 137mm

Weight: 3kg





# **Application Scenarios**







Disclaimer:- Room setup diagrams are provided for reference only. Actual room setup and size may vary as per requirements.

### Connectivity



### **Ordering Information**

Speaker Track Pro Camera

Dual motorized PTZ Camera with HDMI Capture Card

Speaker Track Standard Camera
Dual motorized PTZ Camera without HDMI Capture Card

: PEP-PIS-STS

#### **LEARN MORE**

For more information on Speaker Track Pro Click Here

: PEP-PIS-STP

### **SALES AND INQUIRIES** -

### **Global Headquarters**

Q3-A3, 10th Floor Cyber Towers, HITEC City, Hyderabad, Telangana 500081, **India Phone:** +91 9100123013 **Email:** vc@peoplelinkvc.com

#### **International Contact Numbers**

USA: +1 669-696-8383 Australia: +61 370 037070 France: +33 6 80 75 26 42 Middle East: +966 5300 19292 UK: +44 20 4571 5454

UAE: +971 4 3339082 Canada: +1 647-945-7373 Malaysia: +(6)018-2872188 New Zealand: +64-9-802-4666 Africa: +254 107 529 656

#### **Tech Support