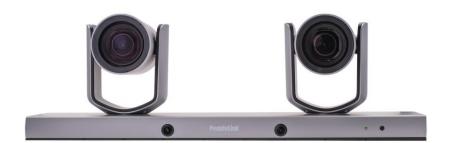

# **PeopleLink Speaker Track Pro**

PeopleLink Speaker Track camera helps to achieve an intelligent meeting experience, and it is implemented with both audio positioning and intelligent video analysis technologies. It can automatically switch between a close-up image and a full-view image to frame the speaker(s). This frees up camera operation during a meeting and enables meeting attendees to focus more on discussion.

### **key Features**

- 1/2.8" CMOS, 2.14MP
- 12x optical zoom, up to 72.5° FoV
- Simultaneously output 3G-SDI, HDMI,
   Ethernet, up to 1080P60 resolution
- Support H.264 / H.265 video compression
- Implemented with both audio positioning body recognition technologies, it can precisely frame the speaker(s)
- Automatically switch between close-up image for speaker(s) and wide-angle image for all attendees
- Built-in image according to meeting scenarios