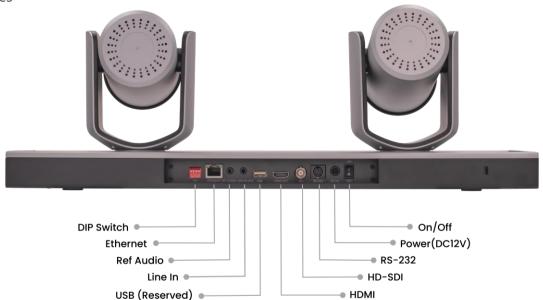

### **Interface**

**Video Output :** 1 × HDMI Interface,1×3G-SDI

Interface

**Audio Input:** 2 × LINE IN, including one channel with EC **Audio Output:** 1 × LINE OUT

Network Interface: 1 × 10M/100M

**USB Interface :** 1 × USB2.0 **Control Interface :** 1 × RS-232