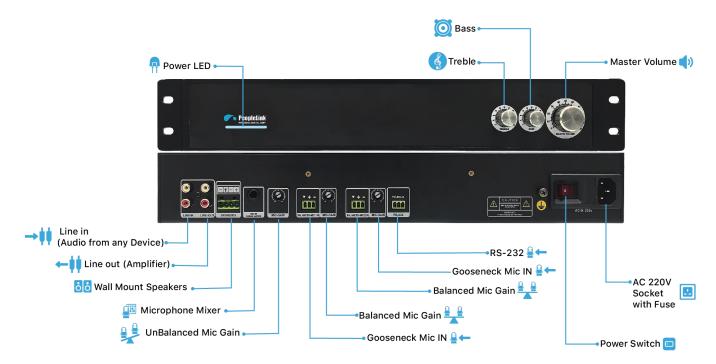

## key Features

- 200 Watts Class D Mixer Amplifier with Bass, treble Equalizer
- 2 Balance Phantom Microphone Inputs with XLR
- 1 Unbalanced Microphone Phono Input
- RS232 connection for control

### **Interface**

Line Input: 1 x 2RCA

**Line output :** 1 x 2RCA

**Unbalanced Mic input :** 1 x 6.5mm phono jack with

gain controller

Balanced 48Volts /12Volts Phantom Mic Inputs:

2 x XLR ports with separate gain controllers

Controlling: Rs232 Visca