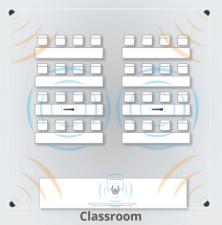

# **Device Set-up**

Disclaimer:- Room setup diagrams provided for reference only. Actual room setup and size may vary as per requirements.