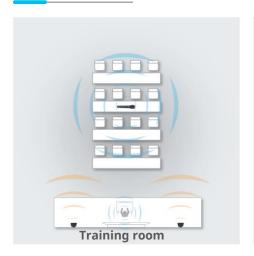

# **Device Set-up**

Disclaimer:- Room setup diagrams provided for reference only. Actual room setup and size may vary as per requirements.