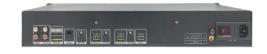

### **Interface**

Line Input: 1 x 2RCA

**Line output :** 1 x 2RCA

**Unbalanced Mic input :** 1 x 6.5mm phono jack with

gain controller

Balanced 48Volts /12Volts Phantom Mic Inputs:

2 x XLR ports with separate gain controllers

Controlling: Rs232 Visca