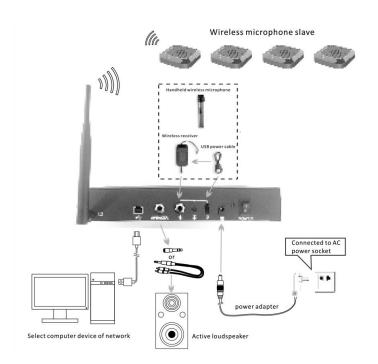

Speaker mute

### **Slave Mics LED Light Status**

Normal work: The green light is always on

Mute microphone: Red light is always on

**Low power:** The red light of the speaker flashes

**Volume adjustment:** The mic green indicator flashes **Not connected normally**: The green light flashes

### **Environmental Requirements**

Temperature: 5°∼44°

**Humidity:** 20~85% (no condensation)

Noise Level: <48db

Storage Temperature: -10°∼55°

#### **Product Parameter**

#### Size:

I. Master - 267 x 145 x 51mm

II. Single mic - 110 x 110 x 25mm

#### Weight:

I. Master - 1044g

II. Singel mic: 236g

Color: Business black



# **Application Scenarios**







Disclaimer:- Room setup diagrams provided for reference only. Actual room setup and size may vary as per requirements.

# Connectivity



# **Ordering Information**

PeopleLink Cascade 4C+

: PPU-PVC-AD-50WS-4C+

#### **LEARN MORE**

**UAE:** +971 4 3339082

**Canada:** +1 647-945-7373

Africa: +254 107 529 656

Malaysia: +(6)018-2872188

New Zealand: +64-9-802-4666

For more information on Cascade 4C+ Click Here

#### SALES AND INQUIRIES -

#### **Global Headquarters**

Q3-A3, 10th Floor Cyber Towers, HITEC City, Hyderabad, Telangana 500081, **India Phone:** +91 9100123013 **Email:** vc@peoplelinkvc.com

#### **International Contact Numbers**

USA: +1 669-696-8383 Australia: +61 370 037070 France: +33 6 80 75 26 42 Middle East: +966 5300 19292 UK: +44 20 4571 5454

## Tech Support

**Toll Free:** 1800 208 3399 customersupport@peoplelinkvc.com

© 2024 All rights reserved PeopleLink. the PeopleLink logo and other PeopleLink