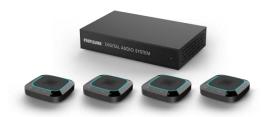

## PeopleLink Cascade 4C+

PeopleLink Cascade 4C+ Cascade is a conference audio controller. The 4C can be connected with an active speaker interface and 4 omnidirectional microphones based on a 2.4G wireless cascade. It also supports local amplification of wireless handheld microphones widely used in large conferences. It can also be used generally in Conference rooms and entertainment venues.

#### Size:

I. Master - 267 x 145 x 51mm

II. Single mic - 110 x 110 x 25mm

#### Weight:

I. Master - 1044g

II. Singel mic: 236g

Color: Business black