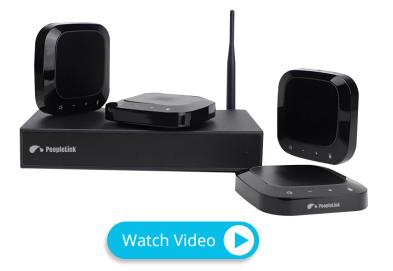

## PeopleLink Cascade 4C+

PeopleLink Cascade 4C+ Cascade is a conference audio controller. The 4C can be connected with an active speaker interface and 4 omnidirectional microphones based on a 2.4G wireless cascade. It also supports local amplification of wireless handheld microphones widely used in large conferences. It can also be used generally in Conference rooms and entertainment venues.

## **Key Features**

- Support external active speakers
- Supports conference communication software such inMeet, skype, zoom etc.
- Removable wireless omni directional microphone

#### Interface

- B type USB interface
- 6.5 mm audio jack
- · Antenna interface
- · DC power interface

#### **Button on mics**

- · Microphone mute button
- Speaker mute button
- Volume up/down button
- Slave switch button