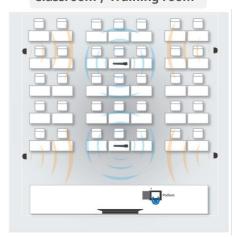

: 1

**USB touch:** 1

HDMI in: 1

DVI in / DP in: 1

Speakers: 2 x 5W



## **General Specifications**

#### Touch screen:

**Induction Method:** Projected capacitive touch

**Touch points:** 10 points **Response Time:** 5ms

Writing Style: Finger or Pcap touch pen

Tolerance: ±2mm, edge area ±5mm

Support Operation System: Windows 10/8/7/XP/Linu

x, Mac / Android / Chrome Book

Wall mount: 100 x 100mm

Input voltage: AC:100~240V 60/50HZ

Accessories: Power cable x 1, active pen x 1

#### **Environmental factors:**

**Working Temperature :** -10°C~40°C

Working Humidity: 10%∼80%

**Storage Temperature:** 5ms

#### **Structural Info:**

**Dimension:** (L x H x W): 529.5 x 320.6 x 63.5mm

**N.W:** 5kg

# **Application Scenarios**

#### **Meeting room**



### **Classroom / Training room**



#### Auditorium



Disclaimer:- Room setup diagrams provided for reference only. Actual room setup and size may vary as per requirements.

## **Ordering Information**

PeopleLink Interact 21M : PSD - TP - 21 - SP

#### **LEARN MORE**

For more information on PeopleLink Interact 21M Click Here

#### SALES AND INQUIRIES

#### **Global Headquarters**

Q3-A3, 10th Floor Cyber Towers, HITEC City, Hyderabad, Telangana

500081, **India** 

Phone: +91 9100123013
Email: vc@peoplelinkvc.com

#### **International Contact Numbers**

**USA:** +1 669-696-8383 **Australia:** +61 370 037070 **France:** +33 6 80 75 26 42

Middle East: +966 5300 19292 UK: +44 20 4571 5454

**UAE:** +971 4 3339082 **Canada:** +1 647-945-7373 **Malaysia:** +(6)018-2872188 **New Zealand:** +64-9-802-4666

Africa: +254 107 52