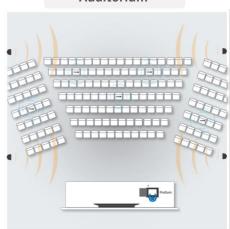

#### Auditorium

Disclaimer:- Room setup diagrams provided for reference only. Actual room setup and size may vary as per requirements.