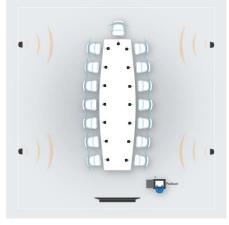

### **Inputs & Outputs:**

VGA Input: 1

**USB touch:** 1

HDMI in: 1

DVI in / DP in: 1

Speakers: 2 x 5W



## **General Specifications**

#### Touch screen:

**Induction Method:** Projected capacitive touch

**Touch points:** 10 points **Response Time:** 5ms

Writing Style: Finger or Pcap touch pen

Tolerance: ±2mm, edge area ±5mm

Support Operation System: Windows 10/8/7/XP/Linu

x, Mac / Android / Chrome Book

Wall mount: 100 x 100mm

Input voltage: AC:100~240V 60/50HZ

Accessories: Power cable x 1, active pen x 1

#### **Environmental factors:**

**Working Temperature :** -10°C~40°C

Working Humidity: 10%∼80%

**Storage Temperature:** 5ms

#### **Structural Info:**

**Dimension:** (L x H x W): 529.5 x 320.6 x 63.5mm

**N.W:** 5kg

# **Application Scenarios**

#### **Meeting room**



### **Classroom / Training room**



#### Auditorium



Disclaimer:- Room setup diagrams provided for reference only. Actual room setup and size may vary as per requirements.

## **Ordering Information**

PeopleLink Interact 21M : PSD - TP - 21 - SP

#### **LEARN MORE**

For more information on PeopleLink Interact 21M Click Here

#### SALES AND INQUIRIES

#### **Global Headquarters**

Q3-A3, 10th Floor Cyber Towers, HITEC City, Hyderabad, Telangana

500081, **India** 

Phone: +91 9100123013
Email: vc@peoplelinkvc.com

#### **International Contact Numbers**

**USA:** +1 669-696-8383 **Australia:** +61 370 037070 **France:** +33 6 80 75 26 42

Middle East: +966 5300 19292 UK: +44 20 4571 5454

**UAE:** +971 4 3339082 **Canada:** +1 647-945-7373 **Malaysia:** +(6)018-2872188 **New Zealand:*