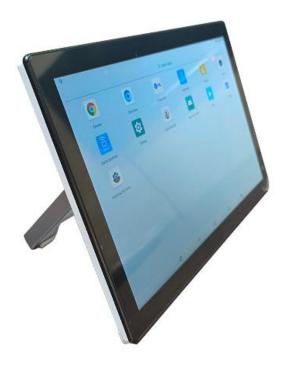

#### Front View

The Interact W10T touch Panel are developed around video conferencing. It has multiple types of USB ports, Power over Ethernet, supports HDMI IN, and HUB where a single cable carries both signals and power for the device. It is light and handheld friendly to user, achieving annotation just right on your hand. With multi-angle available, you can achieve flexible gestures during the conference. Responsive writing for mirroring annotations. One-click control for meeting management.