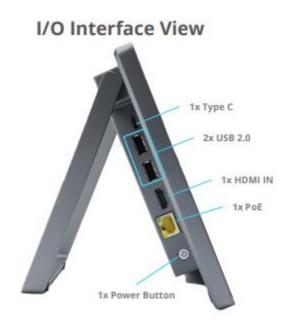

# **Technical Specifications:**

**Power**: From Box (PoE)

Screen: 10"Capacitive Touch Screen (1080p@60Hz)

**HDMI IN**: 1 (1080p@60Hz)

LAN with PoE: 1 (RJ45)

**USB2.0**:2

**USB Type C**: 1 (DP in + USB 2.0)

Power button: 1