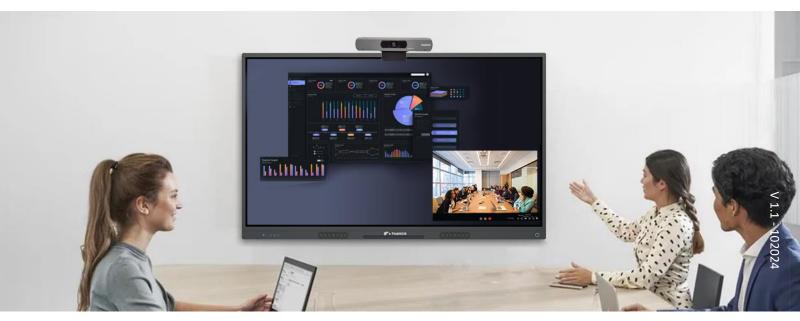

The Interact W10T touch Panel are developed around video conferencing. It has multiple types of USB ports, Power over Ethernet, supports HDMI IN, and HUB where a single cable carries both signals and power for the device. It is light and handheld friendly to user, achieving annotation just right on your hand. With multi-angle available, you can achieve flexible gestures during the conference. Responsive writing for mirroring annotations. One-click control for meeting management.