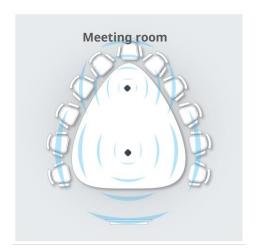

# **Application Scenarios**

Disclaimer:- Room setup diagrams are provided for reference only. Actual room setup and size may vary as per requirements.

Quad Speakerphone 6 has perfect extension capabilities. When in demand for a larger conference room or group discussions, another Quad Speakerphone 6 unit is needed. The extension unit has a speaker and microphone system. Two Quad 6 units simultaneously work in the same space, double the cover space of the meeting room and the number of participants. The sound of the main unit and the extension unit are completely synchronized, and they can control each other at the same time.