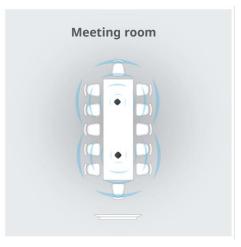

# **Application Scenarios**

Disclaimer:- Room setup diagrams are provided for reference only. Actual room setup and size may vary as per requirements.

Quad Speakerphone 6 has perfect extension capabilities. When in demand for a larger conference room or group discussions, another Quad Speakerphone 6 unit is needed. The extension unit has a speaker and microphone system. Two Quad 6 units simultaneously work in the same space, double the cover space of the meeting room and the number of participants. The sound of the main unit and the extension unit are completely synchronized, and they can control each other at the same time.