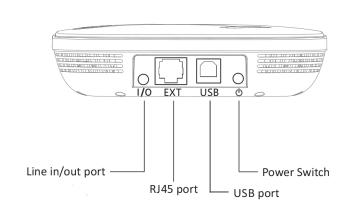

## **Specifications**

• Connection: USB & Bluetooth

Built-in Mic: 4

Best Pickup Radius: 4m

• Speaker Volume: 85dB

• Sampling Rate: 48KHz

• Voice Pickup: 360°

• Interface: Type-B, RJ45, Line in/out

• Microphone Frequency Response:

100Hz - 22KHz

• Speaker Frequency Response: 100Hz - 22KHz

• **Dimension:** 152mm x 152mm x 40mm