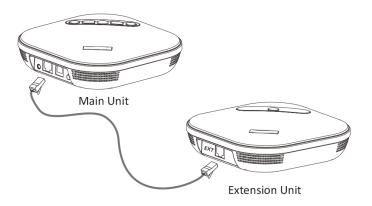

Quad Speakerphone 6 has perfect extension capabilities. When in demand for a larger conference room or group discussions, another Quad Speakerphone 6 unit is needed. The extension unit has a speaker and microphone system. Two Quad 6 units simultaneously work in the same space, double the cover space of the meeting room and the number of participants. The sound of the main unit and the extension unit are completely synchronized, and they can control each other at the same time.

### **Extensible Parameters**

 Extensions: Supported, support connection of 1pc Quad 6 extension unit

### **Others**

- Quad speakerphone 6 + 1 extension unit to apply to a large-sized room
- The extension unit has the function of voice pickup
- The extension unit is connected through 5-meter cable of Rj45