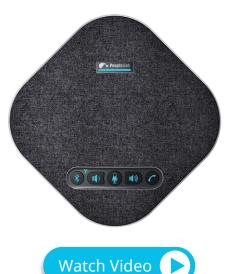

## **PeopleLink Quad Speakerphone 6**

Quad Speakerphone 6 is a professional HD USB speakerphone with an intelligent outline. It's suitable for a variety of environments, especially for small and medium conference rooms. It can also connect to other terminal devices via Bluetooth, simplifying conference room cabling.

## **Key Features**

- 4 mic array, 4 meters radius intelligent pickup, up to 85dB speaker volume
- Intelligent noise reduction, echo cancellation, AEC, full- duplex voice communication
- Support USB/Bluetooth
- LINE IN/OUT interface, connect to the conference terminal
- Supports one extension unit
- Come with Three-party call function
- Built-in rechargeable battery

With a delicate and fashionable outline, the Quad 6 series has simple LED indicators showing every status. The Built-in large-capacity 3.7V / 4000mAh battery gives the speakerphone a long talk time.