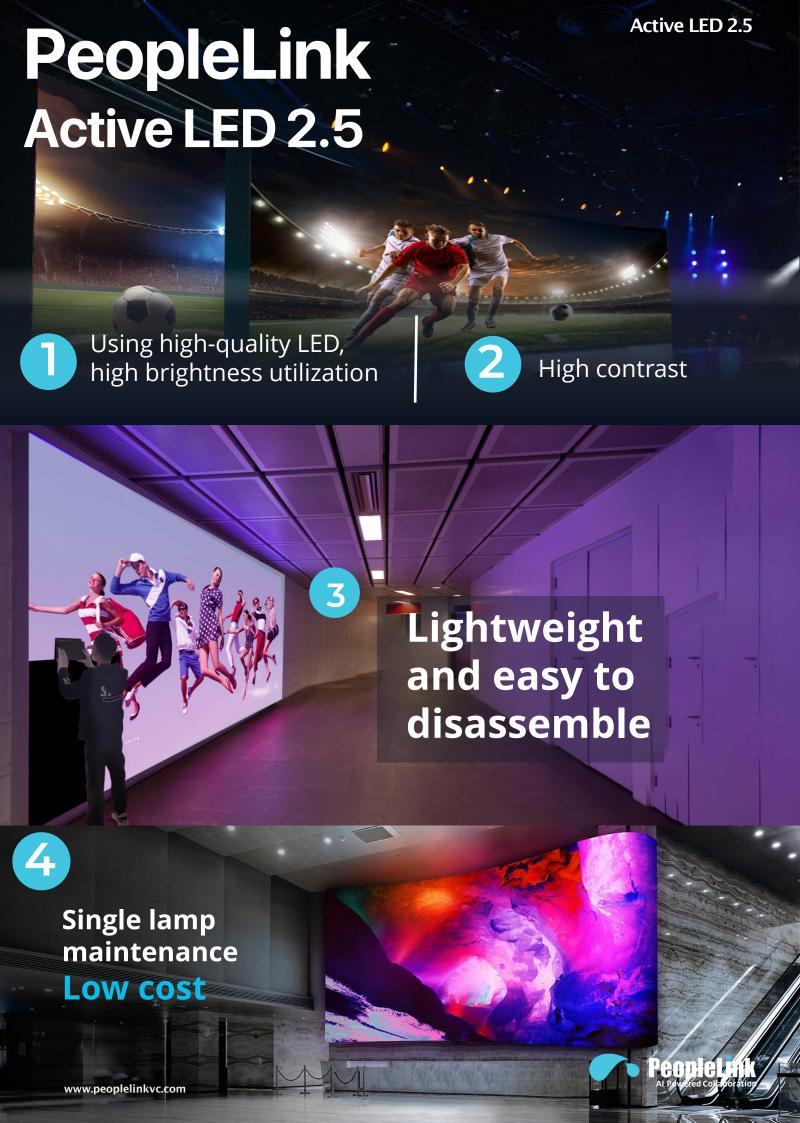

# **Active LED 2.5**

- PeopleLink's Active LED Panel a pinnacle of performance in commercial-grade, direct-view LED displays.
- With pixel pitches catering to diverse needs—from high-resolution cinema video walls to expansive sports venue boards and collaborative touch-based displays, our technology transforms spaces.
- Elevate your conference halls, meeting rooms, and indoor events with a PeopleLink Video Wall.
- Our commitment lies in pioneering technology that not only gains popularity but excels in design, resolution, sizes, and shapes tailored to your preferred location and installation area, ensuring an extraordinary visual experience for your visitors.

# **Active LED 2.5**