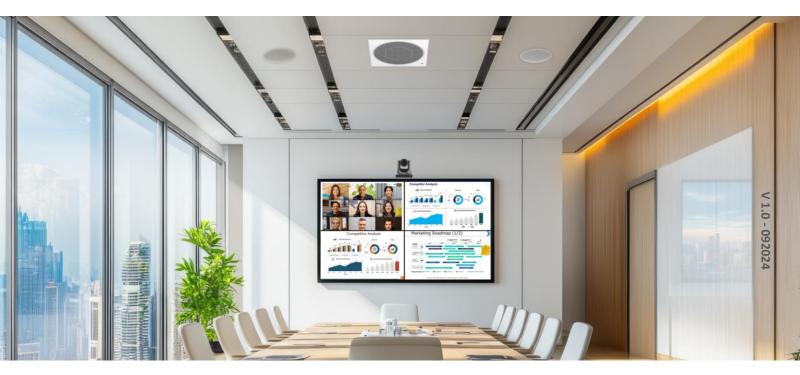

This 30W speaker features a 6-inch waterproof woofer and a 1-inch adjustable silk dome tweeter, providing a frequency range of 65Hz to 20kHz and a peak output of 111dB. With an 8-ohm impedance, it's housed in a fireproof engineering plastic and metal cabinet. It supports suspension or flush mounting with a 246mm round hole, includes a metal safety rope, and measures 279mm x 279mm x 176mm, weighing 3kg.

# **General Specifications**

Power: 30W

Frequency Response (-10dB): 65Hz - 20kHz

Output Boost (Peak): 111dB

Impedance: 8 Ohms

Woofer: 6-Inch Composite Diaphragm Waterproof Unit

**Tweeter:** 1-Inch Silk Dome Tweeter, Angle Adjustable **Amplifier Cabinet Material:** Engineering Plastic Metal

Fireproof Cavity

**Installation**: Suspension and Flushing Mount

**Opening Installation Dimensions**: 246mm (Round Hole)

**Accessories:** Metal Safety Rope

**Dimensions:** 279mm x 279mm x 176mm

Weight: 3kg