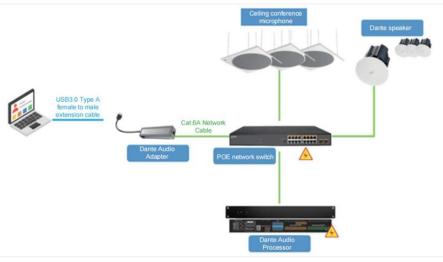

k output of 111dB. With an 8-ohm impedance, it's housed in a fireproof engineering plastic and metal cabinet. It supports suspension or flush mounting with a 246mm round hole, includes a metal safety rope, and measures 279mm x 279mm x 176mm, weighing 3kg.

# **General Specifications**

Power: 30W

Frequency Response (-10dB): 65Hz - 20kHz

Output Boost (Peak): 111dB

Impedance: 8 Ohms

Woofer: 6-Inch Composite Diaphragm Waterproof Unit

**Tweeter:** 1-Inch Silk Dome Tweeter, Angle Adjustable **Amplifier Cabinet Material:** Engineering Plastic Metal

Fireproof Cavity

**Installation**: Suspension and Flushing Mount

**Opening Installation Dimensions**: 246mm (Round Hole)

**Accessories:** Metal Safety Rope

**Dimensions:** 279mm x 279mm x 176mm

Weight: 3kg



# **Application Scenarios**





Disclaimer:- Room setup diagrams provided for reference only. Actual room setup and size may vary as per requirements.

# **Ordering Information**

PeopleLink Dante Speaker : \*\*\*\*\*\*

#### SALES AND INQUIRIES -

### **Global Headquarters**

Q3-A3, 10th Floor Cyber Towers, HITEC City, Hyderabad, Telangana 500081, **India Phone:** +91 9100123013 **Email:** vc@peoplelinkvc.com

#### **International Contact Numbers**

USA: +1 669-696-8383 Australia: +61 370 037070 France: +33 6 80 75 26 42 Middle East: +966 5300 19292 UK: +44 20 4571 5454 UAE: +971 4 3339082 Canada: +1 647-945-7373 Malaysia: +(6)018-2872188 New Zealand: +64-9-802-4666 Africa: +254 107 529 656

#### **Tech Support**

**Toll Free:** 1800 208 3399 customersupport@peoplelinkvc.com