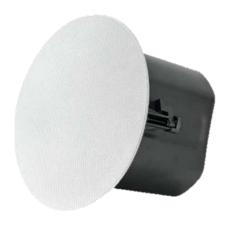

This 30W speaker features a 6-inch waterproof woofer and a 1-inch adjustable silk dome tweeter, providing a frequency range of 65Hz to 20kHz and a peak output of 111dB. With an 8-ohm impedance, it's housed in a fireproof engineering plastic and metal cabinet. It supports suspension or flush mounting with a 246mm round hole, includes a metal safety rope, and measures 279mm x 279mm x 176mm, weighing 3kg.

### **General Specifications**

Power: 30W

Frequency Response (-10dB): 65Hz - 20kHz

Output Boost (Peak): 111dB

Impedance: 8 Ohms

Woofer: 6-Inch Composite Diaphragm Waterproof Unit

**Tweeter:** 1-Inch Silk Dome Tweeter, Angle Adjustable **Amplifier Cabinet Material:** Engineering Plastic Metal

Fireproof Cavity

**Installation**: Suspension and Flushing Mount

**Opening Installation Dimensions**: 246mm (Round Hole)

**Accessories :** Metal Safety Rope

**Dimensions:** 279mm x 279mm x 176mm

Weight: 3kg