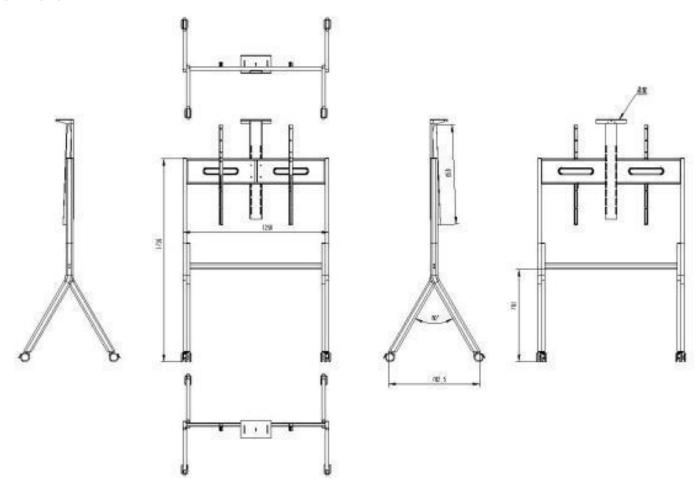

### Size & Weight

**Bare dimension :**  $1250 \times 782 \times 1750 mm$ 

Packing dimension: 1275 x 360 x 150mm

Net weight: 22kg

Gross weight: 23.65kg

**Accessories** 

Screwdriver bag :  $\times 1$ 

Installation Guide :  $\times 1$ 

#### Six views