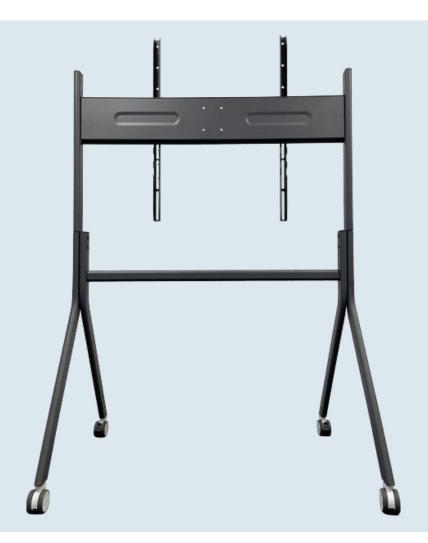

# **PeopleLink Floor Mount Kit**

Applicable screen size: 86-110 inch

Product colors: Frosted Gray/Black Sand

**Optional Accessories Camera Stand**: Adjustable range of camera stand 0~480mm(7 adjustments, 75mm each)

### Size & Weight

**Bare dimension :**  $1250 \times 782 \times 1750 mm$ 

Packing dimension: 1275 x 360 x 150mm

Net weight: 22kg

Gross weight: 23.65kg

**Accessories** 

Screwdriver bag :  $\times 1$ 

Installation Guide :  $\times 1$ 