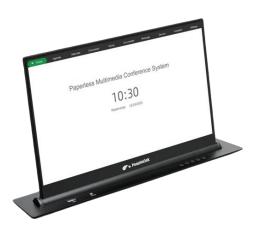

# **PeopleLink Retractable Monitor**

The Retractable monitor is designed for advanced paperless meeting rooms, providing a sleek solution for maintaining clean, lutter-free conference tables. It features a Full HD (1920x1080) or 4K (3840x2160) display with a 16:9 aspect ratio, 400 cd/m² brightness, and a 1000:1 contrast ratio. The monitor can be raised, lowered, and tilted automatically, and includes safety features like anti\_x0002\_pinch functionality. Control options include a panel button, remote control (up to 30 meters), or via RS232/RS485 protocols. With a 50,000-hour LED lifespan, 7W power consumption, and optional touchscreen capability, it's ideal for versatile multimedia presentations.

## **Key Features**

- Automatic Lifting and Tilting: The monitor raises and tilts automatically for easy viewing.
- Multiple Control Options: Operate via panel, remote, or RS232/RS485 protocols.
- High-Resolution Display: Available in Full HD and 4K for clear visuals.
- Safety Features:
   Anti-pinch function ensures safe operation.
- Energy Efficient: Low 7W power usage with a 50,000hour LED lifespan.