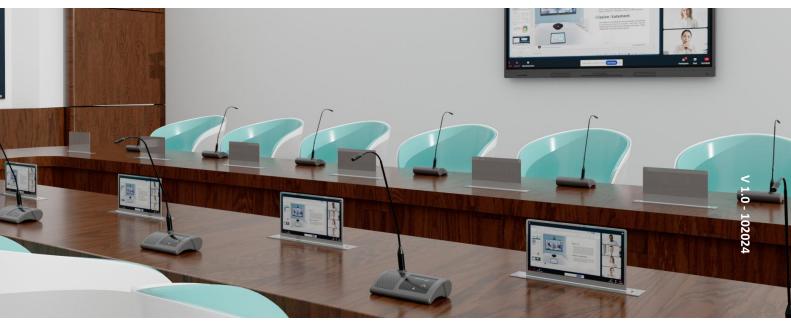

# **PeopleLink Retractable Monitor**

The Retractable monitor is designed for advanced paperless meeting rooms, providing a sleek solution for maintaining clean, lutter-free conference tables. It features a Full HD (1920x1080) or 4K (3840x2160) display with a 16:9 aspect ratio, 400 cd/m<sup>2</sup> brightness, and a 1000:1 contrast ratio. The monitor can be raised, lowered, and tilted automatically, and includes safety features like anti<sub>1</sub> pinch functionality. Control options include a panel button, remote control (up to 30 meters), or via RS232/RS485 protocols. With a 50,000-hour LED lifespan, 7W power consumption, and optional touchscreen capability, it's ideal for versatile multimedia presentations.

### **Key Features**

- Automatic Lifting and Tilting: The monitor raises and tilts automatically for easy viewing.
- Multiple Control Options:
   Operate via panel, remote, or
   RS232/RS485 protocols.
- High-Resolution Display:
   Available in Full HD and 4K for clear visuals.

### Safety Features:

Anti-pinch function ensures safe operation.

### **Energy Efficient:**

Low 7W power usage with a 50,000hour LED lifespan.