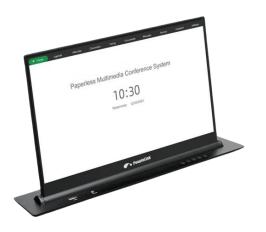

# **PeopleLink Retractable Monitor**

The Retractable monitor is designed for advanced paperless meeting rooms, providing a sleek solution for maintaining clean, lutter-free conference tables. It features a Full HD (1920x1080) or 4K (3840x2160) display with a 16:9 aspect ratio, 400 cd/m<sup>2</sup> brightness, and a 1000:1 contrast ratio. The monitor can be raised, lowered, and tilted automatically, and includes safety features like anti<sub>1</sub> pinch functionality. Control options include a panel button, remote control (up to 30 meters), or via RS232/RS485 protocols. With a 50,000-hour LED lifespan, 7W power consumption, and optional touchscreen capability, it's ideal for versatile multimedia presentations.

### **Key Features**

- Automatic Lifting and Tilting: The monitor raises and tilts automatically for easy viewing.
- Multiple Control Options:
   Operate via panel, remote, or
   RS232/RS485 protocols.
- High-Resolution Display:
   Available in Full HD and 4K for clear visuals.

### **Display**

Resolution : 4K
Screen Ratio ; 16:9
Brightness : 400 cd/m<sup>2</sup>
Contrast Ratio : 1000:1
Viewing Angle (CR ≥ 10) : 85/85/85/85 (typical)
Response Time : 15 ms (typical)
LED Backlit Lifespan : 50,000 hours
Power Consumption : 7W
Touch Screen : Optional
Input Signal : HDMI

Control Method : Panel button, remote control, RS232/RS485 Remote Control Distance : 30 meters Angle of Rotation : 15° /30° Working Temperature : -10° C to 45° C Working Humidity : <80% Power Supply : AC 110-220V, 50Hz Power Consumption : (LCD) Lifting Motor Power : 18W Rotation Motor Power : 14W Color : Black, Silver, Customized