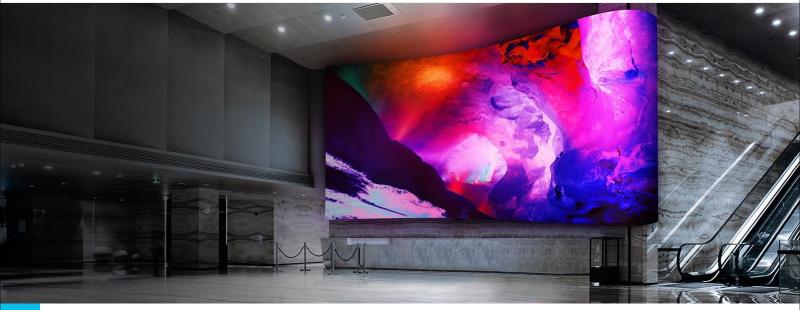

- The PeopleLink series represents the epitome of quality with our advanced COB display technology, designed to be anti-collision, dust-proof, and moisture-proof for the Premium Experience in indoor Micro & Mini fine pixel pitch applications.
- Adopting a 16:9 standard display ratio, the PeopleLink series showcases premium features such as a high refresh rate of 3840Hz and an exceptional 15-bit grayscale, delivering extraordinary color expression. Experience seamless splicing with no noticeable visual black seams, ensuring an exceptionally comfortable viewing experience. Additionally, our sophisticated cold screen technology extends product life and enhances the near-screen experience. The PeopleLink series is the ultimate Micro & Mini-pitch solution for high-end conferences, monitoring, command centers, studios, medical institutions, digital exhibition halls, and other sophisticated environments, where only the finest display solutions are acceptable.