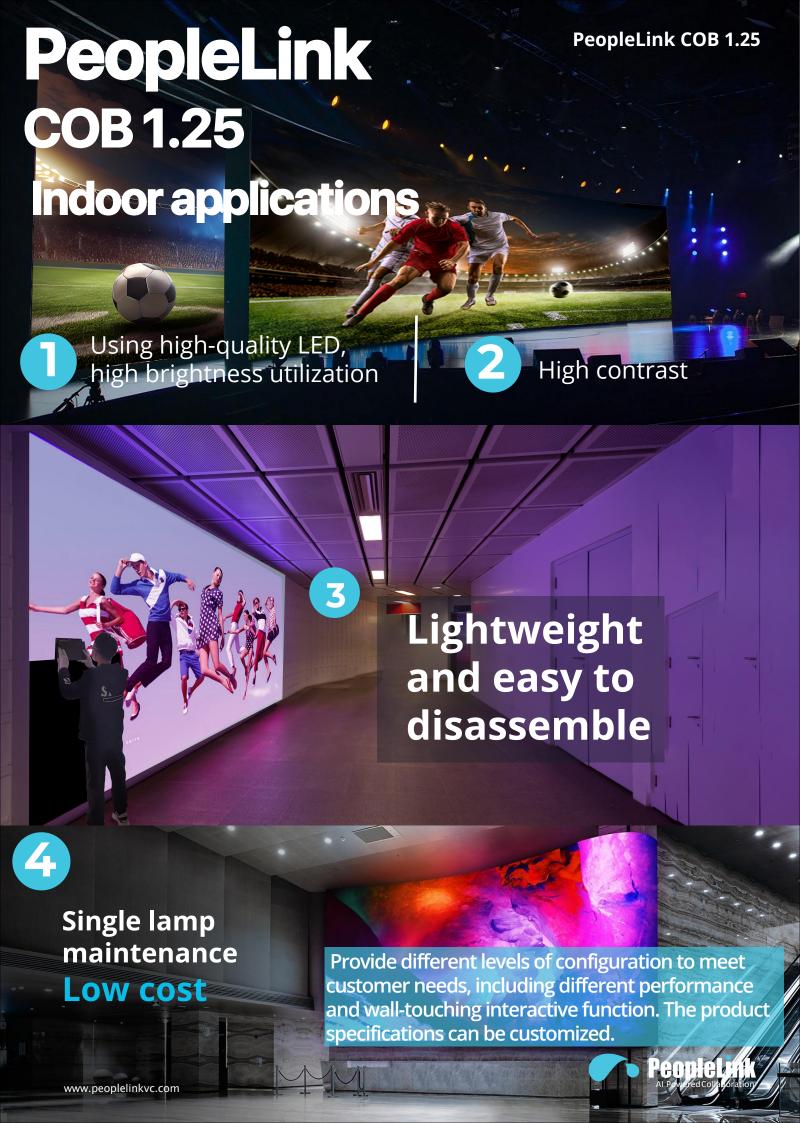

- The PeopleLink series represents the epitome of quality with our advanced COB display technology, designed to be anti-collision, dust-proof, and moisture-proof for the Premium Experience in indoor Micro & Mini fine pixel pitch applications.
- Adopting a 16:9 standard display ratio, the PeopleLink series showcases premium features such as a high refresh rate of 3840Hz and an exceptional 15-bit grayscale, delivering extraordinary color expression. Experience seamless splicing with no noticeable visual black seams, ensuring an exceptionally comfortable viewing experience. Additionally, our sophisticated cold screen technology extends product life and enhances the near-screen experience. The PeopleLink series is the ultimate Micro & Mini-pitch solution for high-end conferences, monitoring, command centers, studios, medical institutions, digital exhibition halls, and other sophisticated environments, where only the finest display solutions are acceptable.